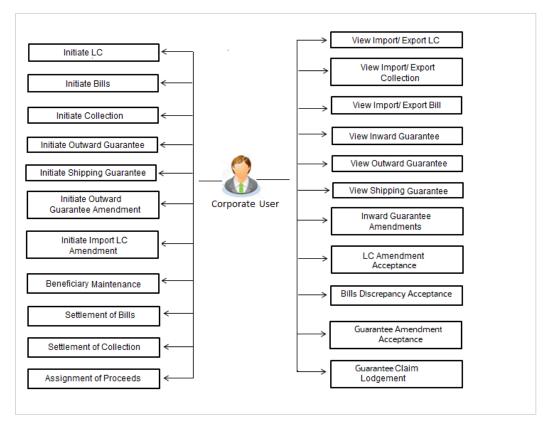

## 3. Trade Finance

Trade finance is process of financing commerce, i.e. both domestic and international trade based transactions. It comprises a seller, a buyer along with other service providing institutions to facilitate transactions such as banks, insurers, credit rating agencies etc. This may be considered as a tool to safeguard against the distinct risks present in doing international trade viz. fluctuations in currency conversions, political conditions, creditworthiness of the buyer etc. Some of the majorly used tools are Letter of Credits, Import and Export Bills, Outward Guarantees.

In the Trade Finance module, you can initiate, amend and view Letter of Credits (LC). You can also view details of Import and Export Bills, and Export Bills under LC, and Outward Guarantees raised. User can initiate Collection and outward Guarantees. User can initiate standalone shipping Guarantee and also Shipping Guarantee under LC.

### Workflow