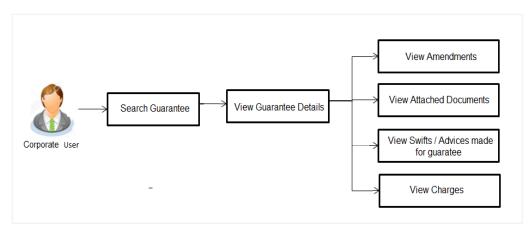

### 3.3 Guarantees

It is a contract released by bank for its customer, who has signed an agreement to purchase goods from a supplier and agrees to fulfil any financial obligations to the supplier in case of default. In other words, if the debtor fails to settle a debt, the bank will cover it. Using this option, user can apply for an Outward Bank Guarantee. For the BG application, user must enter the details in the four tabs available in this option viz. Parties, Commitment Details, Bank Instructions and Guarantee. Any amendment raised by the counterparty can also be accepted or declined by customer.