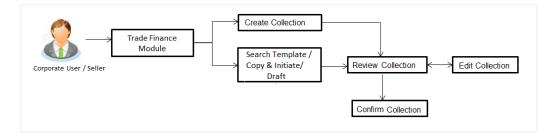

## 3. Trade Finance

Trade finance is process of financing commerce, i.e. both domestic and international trade based transactions. It comprises a seller, a buyer along with other service providing institutions to facilitate transactions such as banks, insurers, credit rating agencies etc. This may be considered as a tool to safeguard against the distinct risks present in doing international trade viz. fluctuations in currency conversions, political conditions, creditworthiness of the buyer etc. Some of the majorly used tools are Letter of Credits, Import and Export Bills, Outward Guarantees.

In the Trade Finance module, you can initiate, amend and view Letter of Credits (LC). You can also view details of Import and Export Bills, and Export Bills under LC, and Outward Guarantees raised. User can initiate Collection and outward Guarantees. User can initiate standalone shipping Guarantee and also Shipping Guarantee under LC.