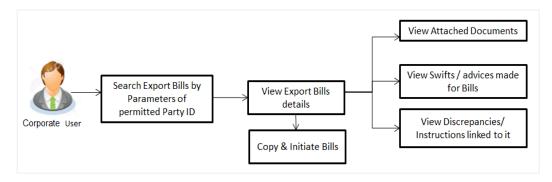

Click **OK** to complete the transaction.

Home



# 16. View Export Bill - Islamic

Using this option, you can search, view and download the details of the Export Bills presented under LC (Advised / Non - Advised by Bank).

You can perform search on the Bill reference number, Exporter name, Importer name, Bill amount, etc. and view the details of an individual Export Bill. The individual Export Bill details are shown under various tabs. The system provides Export Bill details such as Bill amount, Bill documents, status, discrepancies, parties to the Bill, bank details, bank instructions, etc. You can also download the Export Bill list in pdf format.

### **Pre-Requisites**

- User must have a valid login credentials
- User must have certain Export Bills presented under LC

#### Workflow



#### How to reach here:

Dashboard > Toggle menu > Trade Finance > Export Letter of Credit > View Bills - Islamic

#### To view Export Bill - Islamic:

1. The View Export Bill - Islamic screen appears.



### **View Export Bill - Islamic**

| E 🏟 futura bank Search Q. 🗘 Welcome, OBDX maker 🗸                                                                     |  |
|-----------------------------------------------------------------------------------------------------------------------|--|
| Last login 21 Feb 10.37 PM                                                                                            |  |
| View Export Bill-Islamic<br>GOODCARE PLC   ***044                                                                     |  |
| Search