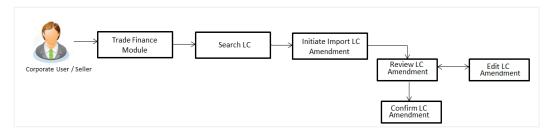

4. Can I initiate LC from my mobile device?

Currently, you cannot perform any Trade Finance related transaction from mobile devices.

Home



# 6. Initiate Islamic Import LC Amendment

Using this option, you can apply for amendment of an existing Islamic Letter of Credit (LC) in the application. You can reopen a closed LC using this screen too. You can also attach the scanned copies of the supporting documents for the amendment, file size should not be more than 5 MB. Supported file types: .jpeg, .png, .doc, .pdf, .txt, .zip. Multiple files can be uploaded at a time.

### **Pre-Requisites**

- User must have a valid corporate party Id and login credentials in place
- At least a single Islamic Import LC should exist for the party ID and party must having view rights for it

### Workflow



#### How to reach here:

Dashboard > Toggle menu > Trade Finance > Letter of Credit > Import Letter of Credit > Amend Letter of Credit - Islamic

## 6.1 Search Islamic Import LC Amendments

User can search the list existing Islamic LC application using LC Number, Applicant Name, and Beneficiary Name and apply for amendments.

### To search the LC Amendments:

1. From the **All Parties** list, select the appropriate option.

In the Search field, enter the LC Number/ Applicant Name/ Beneficiary Name/ LC Status/ LC

Amount and click  $^{Q}$  . Based on search criteria the list of existing LC appears.

OR

OR

Click  $\forall$  to filter the Letter of Credit based on following criteria.



### Filter Import Letter Of Credit

|                 |                                   |