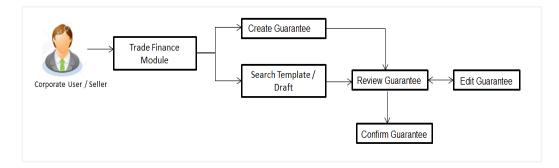

### 3.3 Guarantees

It is a contract released by bank for its customer, who has signed an agreement to purchase goods from a supplier and agrees to fulfil any financial obligations to the supplier in case of default. In other words, if the debtor fails to settle a debt, the bank will cover it. Using this option, user can apply for an Outward Bank Guarantee. For the BG application, user must enter the details in the four tabs available in this option viz. Parties, Commitment Details, Bank Instructions and Guarantee. Any amendment raised by the counterparty can also be accepted or declined by customer.