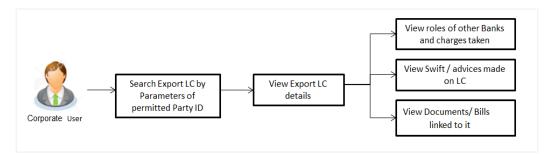

mber. Click **OK** to complete the transaction.

Home



# 12. View Islamic Export Letter of Credit

Using this option, you can view the details of existing Islamic Export Letters of Credit (LC) in the application. You can search the required Islamic LC using different search criteria and download the LC list in pdf.

The Islamic LC details include LC amount, outstanding amount, date of issue, date of expiry, parties to the LC, bank details, payment terms, and shipment/goods/documents details. You can also view the Amendment details and the Bills presented under the LC. You can also download the Export Islamic LC list in pdf formats.

## **Pre-Requisites**

- User must have a valid login credentials
- User must have certain Export LCs received by his bank under his party ID

### Workflow



## How to reach here:

Dashboard > Toggle menu > Trade Finance > Letter of Credit > Export Letter of Credit > View Islamic Export Letter of Credit

## To view Islamic Export Letter of Credit:

1. The View Islamic Export Letter of Credit screen appears.



**View Islamic Export Letter of Credit** 

| View Islamic Exp          | ort Letter of        | Credit                   |              |                              |                           |                                  |                             |
|---------------------------|----------------------|--------------------------|--------------|------------------------------|---------------------------|----------------------------------|-----------------------------|
| GOODCARE PLC              | ***044               |