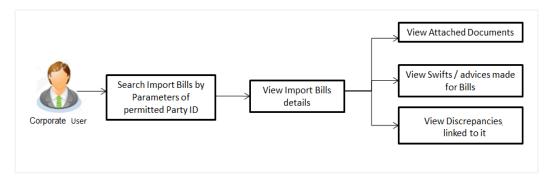

Bill is a trade transaction, in which the Exporter forwards the required commercial documents to the Importer's bank, against which the payment is to be done. Banks facilitates documents movement, makes the required checks and then process payments to the Exporter against the Bill.

There occurs some situations where the sales contract goes for some modification, and in order to replicate the same over Bills and Letter of Credits, acceptance from other party is also required. Using this option, user can accept or reject, the discrepancies raised in Import Bills or amendments under Export Letter of Credit. It is then forwarded for further approval from bank. A search facility is also provided to easily locate the discrepancy or amendment raised.