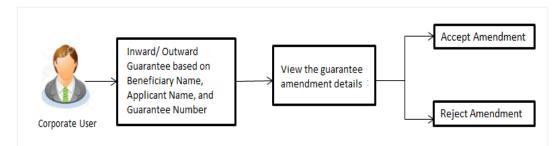

There occurs some situations where the sales contract goes for some modification, and in order to replicate the same over Bills and Letter of Credits, acceptance from other party is also required. Using this option, user can accept or reject, the discrepancies raised in Import Bills or amendments under Export Letter of Credit. It is then forwarded for further approval from bank. A search facility is also provided to easily locate the discrepancy or amendment raised.