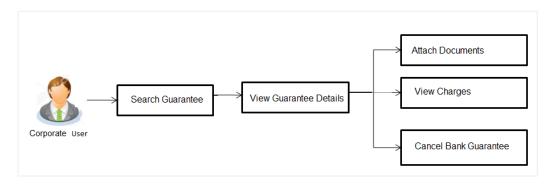

### 3.3 Guarantees

It is a contract released by bank for its customer, who has signed an agreement to purchase goods from a supplier and agrees to fulfil any financial obligations to the supplier in case of default. In other words, if the debtor fails to settle a debt, the bank will cover it. Using this option, user can apply for an Outward Bank Guarantee. For the BG application, user must enter the details in the four tabs available in this option viz. Parties, Commitment Details, Bank Instructions and Guarantee. Any amendment raised by the counterparty can also be accepted or declined by customer.