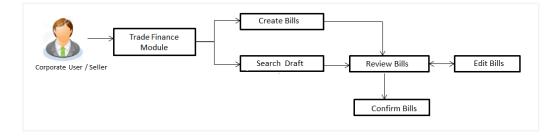

ay.<br>Taxes<br>Account No<br>No data to display.<br>Commissions<br>Account No<br>No data to display.                                                               | on<br>: By<br>d Taxes                             | Descriptio              |             | Percentage                                                        | Amount                       |  |

Note: For field details, refer section Initiate Islamic Letter of Credit tab.

10. Click Back. The Islamic LC Customer Acceptance screen with search result appears.

<u>Home</u>



# 14. Initiate Bills - Islamic

Using this option, user can initiate Islamic Bill in the application. It will be linked to a Letter of Credit.

#### **Pre-Requisites**

User must have a valid corporate party Id and login credentials in place

#### Workflow



#### User has two options to initiate Bills

- a. Using existing Drafts
- b. Initiating Bills (New Application)

These are explained in detail underneath.

#### How to reach here:

Dashboard > Toggle menu > Trade Finance > Export Letter of Credit > Initiate Bills- Islamic

# 14.1 Search Bills Drafts

User can save Bills application as a Draft so that it can be used if required in future. User can search the saved Bill draft using Draft Name.

Note: Bill Application saved as Draft can be used only one time for Bill Application initiation.

#### To search the Islamic Bill draft:

- 1. In the **Search** field, enter the draft name.
- 2. Click . The saved Bill draft appears based on search criteria.



#### **Bills Draft - Search Result**

|