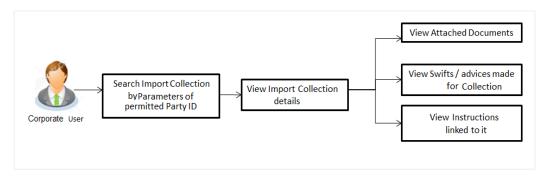

### 3.2 Collection

Import Collection offers a view about the Collection from the point of view of an Importer and Export Collection offers the same from the point of view of an Exporter.