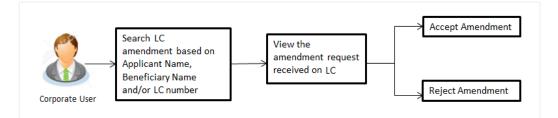

s coming, not the others?

It depends on the LC product chosen while creating; all these are dependent on the LC product.

## 4. How many amendments are possible and how to keep track?

Application will show you all the fields with their values and the amendments done to it. The details of amendments are displayed in the amendment section.

Home



# 13. Islamic LC Customer Acceptance

User can search amendments under Islamic Export Letter of Credits using various parameters like Beneficiary Name, LC Number, and Applicant Name etc. The user can accept / reject LC Amendments. The amended value comes on the screen and the previous value is shown beneath the same field in red.

#### **Pre-Requisites**

User must have a valid corporate party Id and login credentials in place •

#### Workflow



#### How to reach here:

Dashboard > Toggle menu > Trade Finance > Letter of Credit > Export Letter of Credit > LC Amendment Acceptance - Islamic > Islamic LC Customer Acceptance

#### To search Islamic LC Amendments:

- 1. Select the LC Amendment option.
- 2. Enter the search criteria, if required
- 3. Click Search.

The **Islamic LC Customer Acceptance** screen appears with the search results. OR Click Reset to reset the search criteria.

OR

Click Cancel to cancel the transaction. The Dashboard appears.



### Islamic LC Customer Acceptance

|                   |                                 |                              |                                   |                             |                     |           | Viewer 🗸 | ATM & Branch Locator