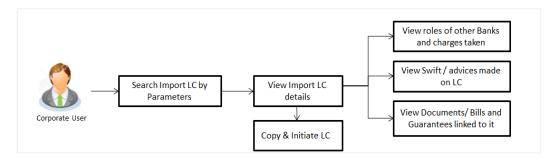

ep 4 to 8 of **Initiate Import LC Amendments** section.

<u>Home</u>



# 7. View Islamic Import Letter of Credit

Using this option, you can view the details of existing Islamic Import Letters of Credit (LC) in the application. You can search the required Islamic LC using different search criteria.

The Islamic LC details include LC amount, outstanding, date of issue, date of expiry, parties to the LC, bank details, payment terms, and shipment/goods/documents details. You can also view the Bills presented under the Islamic LC and Guarantees issued against Islamic LC.

#### **Pre-Requisites**

- User must have a valid corporate party Id and login credentials in place
- At least a single Import Islamic LC should exist for the party ID and party must having view rights for it

### Workflow



### How to reach here:

Dashboard > Toggle menu > Trade Finance > Letter of Credit > Import Letter of Credit > View Letter of Credit Islamic

#### To view Islamic Import LC:

- 1. The View Islamic Import LC screen appears.
- 2. From the **All Parties** list, select the appropriate option.

In the Search field, enter the LC Number/ Beneficiary Name/ LC Status/ LC Amount and click

 $^{ ext{Q}}$  . Based on search criteria the list of existing LC appears.

OR

OR

Click  $\forall$  to filter the Letter of Credit based on following criteria.



Filter Islamic Import Letter Of Credit

|                                         |                             |                |                            |                       | Filter                  |
|---------------------------------------