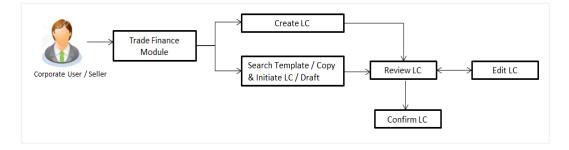

a bank document which undertakes that the seller will receive payment against the stipulated documents, provided the terms and conditions have been satisfied.

On login to the application, the user can see the list of products for transaction which are meant for Islamic LC Creation as maintained at back office. The user can see only the Sharia permissible goods as maintained in back office.

An Import Letter of Credit provides the credit worthiness of the Importer, with the involvement of financial institutions such as banks.

#### **Pre-Requisites**

User must be having a valid corporate login credentials to get into the system. This will be under a maker – approver system, or as per user's access. User must be having a sanctioned limit /credit available for his perusal.

#### Workflow



#### How to reach here:

Dashboard > Toggle menu > Trade Finance > Letter of Credit > Import Letter of Credit > Initiate Letter of Credit - Islamic

#### User has four options to initiate LC

- a. Using existing Templates
- b. Using existing Drafts
- c. Initiating LC (New Application)



### Using existing Templates - Initiate LC Template Summarized View

This is a default view; the user is landed on this screen on accessing 'Initiate Letter of Credit - Islamic' menu option. The summary of all the Initiated Islamic LC template of a corporate are listed with basic information of each LC. User can choose to check the complete details of a specific template by clicking on a card.

|                                          |                         |