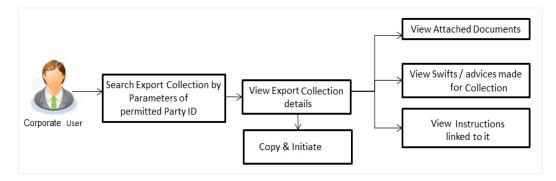

### 3.2 Collection

Import Collection offers a view about the Collection from the point of view of an Importer and Export Collection offers the same from the point of view of an Exporter.